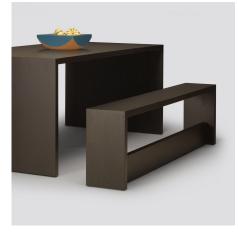

## lineground bench

LB1 / LB2 / LB3

The lineground bench is available in 3 standard sizes. The product may be used independently or as a companion to the lineground community or farm tables. Features include solid timber construction throughout, mortise-and-tenon joinery, and mitered corners with matched seams/waterfall edges. Options include: Stretcher location at floor level or beneath seat (concealed). Additionally, clients may select edge profile as square or reverse bullnose. Specify timber and size from the options below. Custom materials and sizes available. Residential or contract use.

## skram

| LBI | width 66 / 168cm | depth 12 / 30cm | height 18 / 46cm |
|-----|------------------|-----------------|------------------|
| LB2 | width 78 / 198cm | depth 12 / 30cm | height 18 / 46cm |
| LB3 | width 94 / 239cm | depth 12 / 30cm | height 18 / 46cm |