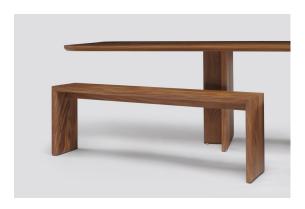

## lineground bench

LB1 / LB2 / LB3

The lineground bench is available in 3 standard sizes. The product may be used independently or as a companion to the lineground community or farm tables. Features include solid timber construction throughout, mortise-and-tenon joinery, and mitered corners with matched seams/waterfall edges. Options include: Stretcher location at floor level or beneath seat (concealed). Additionally, clients may select edge profile as square or reverse bullnose. Specify timber and size from the options below. Custom materials and sizes available. Residential or contract use.

## Timber

WA-N: White Ash, Natural

WA-G: White Ash, Grey

WA-E: White Ash, Ebonized

WA-WW: White Ash, Whitewashed

WAL: Walnut, Natural

custom

Pale Walnut