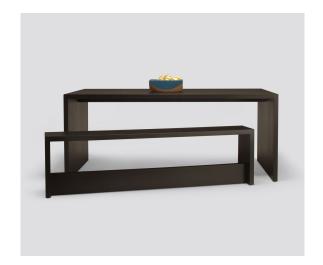

## lineground bench

LB1 / LB2 / LB3

The lineground bench is available in 3 standard sizes. The product may be used independently or as a companion to the lineground community or farm tables. Features include solid timber construction throughout, mortise-and-tenon joinery, and mitered corners with matched seams/waterfall edges. Options include: Stretcher location at floor level or beneath seat (concealed). Additionally, clients may select edge profile as square or reverse bullnose. Specify timber and size from the options below. Custom materials and sizes available. Residential or contract use.

## skram

| LBI | width 66 / 168cm | depth 12 / 30cm | height 18 / 46cm |
|-----|------------------|-----------------|------------------|
| LB2 | width 78 / 198cm | depth 12 / 30cm | height 18 / 46cm |
| LB3 | width 94 / 239cm | depth 12 / 30cm | height 18 / 46cm |