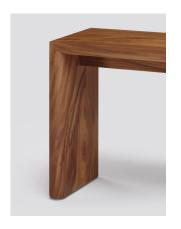

## lineground bench

LB1 / LB2 / LB3

The lineground bench is available in 3 standard sizes. The product may be used independently or as a companion to the lineground community or farm tables. Features include solid timber construction throughout, mortise-and-tenon joinery, and mitered corners with matched seams/waterfall edges. Options include: Stretcher location at floor level or beneath seat (concealed). Additionally, clients may select edge profile as square or reverse bullnose. Specify timber and size from the options below. Custom materials and sizes available. Residential or contract use.

## Timber

WA-N: White Ash, Natural

WA-G: White Ash, Grey

WA-E: White Ash, Ebonized

WA-WW: White Ash, Whitewashed

WAL: Walnut, Natural

custom

Pale Walnut