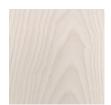

## Timber

WA-N: White Ash, Natural

WA-G: White Ash, Grey

WA-E: White Ash, Ebonized

WA-WW: White Ash, Whitewashed

RWO-N: Rift White Oak, Natural

WAL: Walnut, Natural

custom