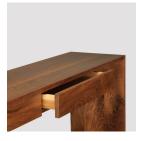

## lineground console L32

Lineground consoles feature solid timber construction, mortise-and-tenon joinery, and mitered corners with matched seams/waterfall edges. Drawers are maple timber with cork-lined bottoms with soft-closing concealed runners and recessed, integral pulls. L32 has two drawers. Custom sizes, configurations, and materials are available. Residential or contract use.

Pale Walnut