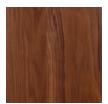

## Timber

WA-N: White Ash, Natural

WA-G: White Ash, Grey

WA-E: White Ash, Ebonized

WA-WW: White Ash, Whitewashed

RWO-N: Rift White Oak, Natural

WAL: Walnut, Natural

custom

Pale Walnut