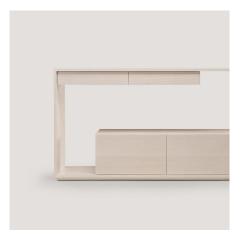

## lineground console L32

Lineground consoles feature solid timber construction, mortise-and-tenon joinery, and mitered corners with matched seams/waterfall edges. Drawers are maple timber with cork-lined bottoms with soft-closing concealed runners and recessed, integral pulls. L32 has two drawers. Custom sizes, configurations, and materials are available. Residential or contract use.

## skram

width 48 / 122cm L32

depth 15 / 38cm

height 32 / 81cm