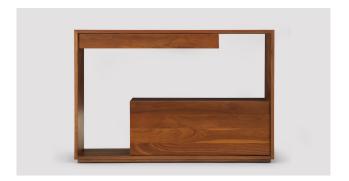

## lineground console L32

Lineground consoles feature solid timber construction, mortise-and-tenon joinery, and mitered corners with matched seams/waterfall edges. Drawers are maple timber with cork-lined bottoms with soft-closing concealed runners and recessed, integral pulls. L32 has two drawers. Custom sizes, configurations, and materials are available. Residential or contract use.

## skram

width 48 / 122cm L32

depth 15 / 38cm

height 32 / 81cm