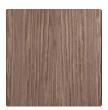

## Timber

WA-N: White Ash, Natural

WA-G: White Ash, Grey

WA-E: White Ash, Ebonized

WA-WW: White Ash, Whitewashed

RWO-N: Rift White Oak, Natural

WAL: Walnut, Natural

custom