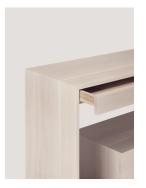

## lineground console L32

Lineground consoles feature solid timber construction, mortise-and-tenon joinery, and mitered corners with matched seams/waterfall edges. Drawers are maple timber with cork-lined bottoms with soft-closing concealed runners and recessed, integral pulls. L32 has two drawers. Custom sizes, configurations, and materials are available. Residential or contract use.