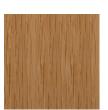

## Timber

WA-N: White Ash, Natural

WA-G: White Ash, Grey

WA-E: White Ash, Ebonized

WA-WW: White Ash, Whitewashed

RWO-N: Rift White Oak, Natural

WAL: Walnut, Natural

custom