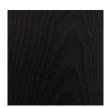

## Timber

WA-N: White Ash, Natural

WA-G: White Ash, Grey

WA-E: White Ash, Ebonized

WA-WW: White Ash, Whitewashed

RWO-N: Rift White Oak, Natural

WAL: Walnut, Natural

custom