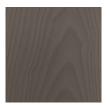

## Timber

WA-N: White Ash, Natural

WA-G: White Ash, Grey

WA-E: White Ash, Ebonized

WA-WW: White Ash, Whitewashed

RWO-N: Rift White Oak, Natural

WAL: Walnut, Natural

custom