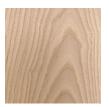

## Timber

WA-N: White Ash, Natural

WA-G: White Ash, Grey

WA-E: White Ash, Ebonized

WA-WW: White Ash, Whitewashed

RWO-N: Rift White Oak, Natural

WAL: Walnut, Natural

custom