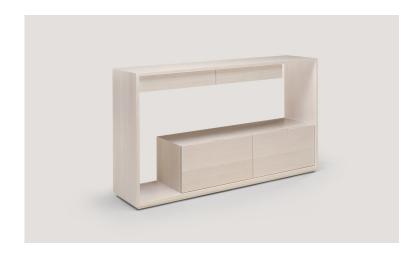

## lineground console L32

Lineground consoles feature solid timber construction, mortise-and-tenon joinery, and mitered corners with matched seams/waterfall edges. Drawers are maple timber with cork-lined bottoms with soft-closing concealed runners and recessed, integral pulls. L32 has two drawers. Custom sizes, configurations, and materials are available. Residential or contract use.

## skram

width 48 / 122cm L32

depth 15 / 38cm

height 32 / 81cm