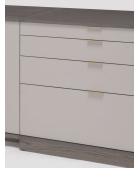

### lineground media system L41

The L41 lineground media system joins the family of servers and media units as a large, highly customizable cabinet well-suited to an array of settings from the living room to the boardroom. Configured as standard, the L41 offers a centered bank of graduated drawers in maple timber with cork-lined bottoms, soft-closing concealed runners, and low-profile tab pulls. Doors flank the drawers and are side hinged. Cabinet areas have adjustable shelving and may optionally be outfitted with pull-out drawers. Door and drawer faces are to match, with leather overlays, or opaque colors. Connectivity, wire management, and ventilation are available for technology integration. Custom sizes, configurations, and materials are available. Residential or contract use.