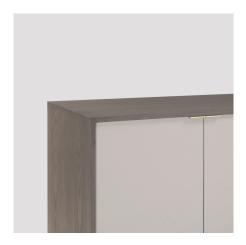

### lineground media system L41

The L41 lineground media system joins the family of servers and media units as a large, highly customizable cabinet well-suited to an array of settings from the living room to the boardroom. Configured as standard, the L41 offers a centered bank of graduated drawers in maple timber with cork-lined bottoms, soft-closing concealed runners, and low-profile tab pulls. Doors flank the drawers and are side hinged. Cabinet areas have adjustable shelving and may optionally be outfitted with pull-out drawers. Door and drawer faces are to match, with leather overlays, or opaque colors. Connectivity, wire management, and ventilation are available for technology integration. Custom sizes, configurations, and materials are available. Residential or contract use.