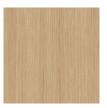

#### Veneer

WA-N: White Ash, Natural

RWO-N: Rift White Oak, Natural

F-WAL: Walnut, Figured

WA-E: White Ash, Ebonized

WA-G: White Ash, Grey

WA-WW: White Ash, Whitewashed

SR: Santos Rosewood, Oiled and Waxed