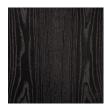

#### Veneer

WA-N: White Ash, Natural

RWO-N: Rift White Oak, Natural

F-WAL: Walnut, Figured

WA-E: White Ash, Ebonized

WA-G: White Ash, Grey

WA-WW: White Ash, Whitewashed

SR: Santos Rosewood, Oiled and Waxed