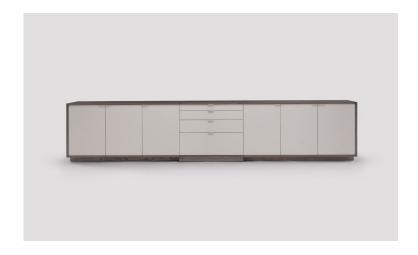

### lineground media system L41

The L41 lineground media system joins the family of servers and media units as a large, highly customizable cabinet well-suited to an array of settings from the living room to the boardroom. Configured as standard, the L41 offers a centered bank of graduated drawers in maple timber with cork-lined bottoms, soft-closing concealed runners, and low-profile tab pulls. Doors flank the drawers and are side hinged. Cabinet areas have adjustable shelving and may optionally be outfitted with pull-out drawers. Door and drawer faces are to match, with leather overlays, or opaque colors. Connectivity, wire management, and ventilation are available for technology integration. Custom sizes, configurations, and materials are available. Residential or contract use.

L41 width 150 / 381 depth 20 / 51 height 30 / 76