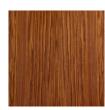

#### Veneer

WA-N: White Ash, Natural

RWO-N: Rift White Oak, Natural

F-WAL: Walnut, Figured

WA-E: White Ash, Ebonized

WA-G: White Ash, Grey

WA-WW: White Ash, Whitewashed

SR: Santos Rosewood, Oiled and Waxed