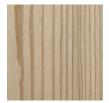

#### Veneer

WA-N: White Ash, Natural

RWO-N: Rift White Oak, Natural

F-WAL: Walnut, Figured

WA-E: White Ash, Ebonized

WA-G: White Ash, Grey

WA-WW: White Ash, Whitewashed

SR: Santos Rosewood, Oiled and Waxed