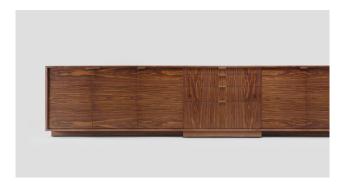

### lineground media system L41

The L41 lineground media system joins the family of servers and media units as a large, highly customizable cabinet well-suited to an array of settings from the living room to the boardroom. Configured as standard, the L41 offers a centered bank of graduated drawers in maple timber with cork-lined bottoms, soft-closing concealed runners, and low-profile tab pulls. Doors flank the drawers and are side hinged. Cabinet areas have adjustable shelving and may optionally be outfitted with pull-out drawers. Door and drawer faces are to match, with leather overlays, or opaque colors. Connectivity, wire management, and ventilation are available for technology integration. Custom sizes, configurations, and materials are available. Residential or contract use.

#### Veneer

WA-N: White Ash, Natural

RWO-N: Rift White Oak, Natural

F-WAL: Walnut, Figured

WA-E: White Ash, Ebonized

WA-G: White Ash, Grey

WA-WW: White Ash, Whitewashed

SR: Santos Rosewood, Oiled and Waxed