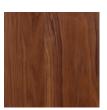

## Timber

WA-N: White Ash, Natural

WA-G: White Ash, Grey

WA-E: White Ash, Ebonized

WA-WW: White Ash, Whitewashed

WAL: Walnut, Natural

custom

Pale Walnut