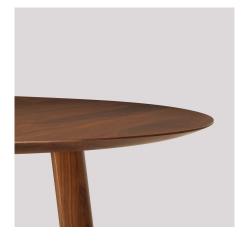

## lineground round dining table L02 / L03 / L04

Lineground round dining tables feature solid timber construction with mortise-and-tenon joinery. The product is offered in three standard models. Clients may specify size and timber options from the selections below. .5 x 1" steel 'strongbacks' (recessed into the table underside to control seasonal movement) are standard on this and all large skram tables. Custom sizes, configurations, and materials are available. Residential or contract use.