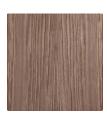

## Timber

WA-N: White Ash, Natural

WA-G: White Ash, Grey

WA-E: White Ash, Ebonized

WA-WW: White Ash, Whitewashed

WAL: Walnut, Natural

custom

Pale Walnut