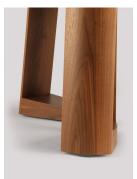

## lineground round dining table L02 / L03 / L04

Lineground round dining tables feature solid timber construction with mortise-and-tenon joinery. The product is offered in three standard models. Clients may specify size and timber options from the selections below. .5 x 1" steel 'strongbacks' (recessed into the table underside to control seasonal movement) are standard on this and all large skram tables. Custom sizes, configurations, and materials are available. Residential or contract use.