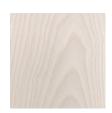

## Timber

WA-N: White Ash, Natural

WA-G: White Ash, Grey

WA-E: White Ash, Ebonized

WA-WW: White Ash, Whitewashed

WAL: Walnut, Natural

custom

Pale Walnut