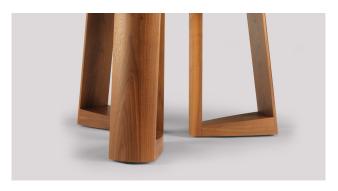

## lineground round dining table L02 / L03 / L04

Lineground round dining tables feature solid timber construction with mortise-and-tenon joinery. The product is offered in three standard models. Clients may specify size and timber options from the selections below. .5 x 1" steel 'strongbacks' (recessed into the table underside to control seasonal movement) are standard on this and all large skram tables. Custom sizes, configurations, and materials are available. Residential or contract use.