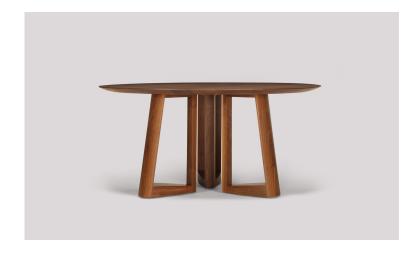

## lineground round dining table L02 / L03 / L04

Lineground round dining tables feature solid timber construction with mortise-and-tenon joinery. The product is offered in three standard models. Clients may specify size and timber options from the selections below. .5 x 1" steel 'strongbacks' (recessed into the table underside to control seasonal movement) are standard on this and all large skram tables. Custom sizes, configurations, and materials are available. Residential or contract use.

## skram

| L02 | width 48 dia. /<br>122cm | height 29 / 74cm |
|-----|--------------------------|------------------|
| L03 | width 60 dia. /<br>152cm | height 29 / 74cm |
| L04 | width 72 dia. /<br>183cm | height 29 / 74cm |