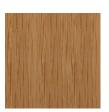

## Timber

WA-N: White Ash, Natural

WA-G: White Ash, Grey

WA-E: White Ash, Ebonized

WA-WW: White Ash, Whitewashed

RWO-N: Rift White Oak, Natural

WAL: Walnut, Natural

custom