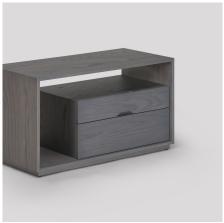

## skram

lineground side table/nightstand #1 L05 / L06

construction, mortise-and-tenon joinery, and mitered corners with matched seams/waterfall edges. Drawers are maple with cork-lined bottoms with soft-closing, concealed runners and recessed, integral pulls. There are 2 standard models. If ordering pairs, specify if units are to be mirrored or matched. Custom sizes, configurations, and materials are available. Residential or contract use.

## skram

| L05 | width 24 / 61cm | depth 15 / 38cm | height 18 / 46cm |
|-----|-----------------|-----------------|------------------|
| L06 | width 32 / 81cm | depth 15 / 38cm | height 18 / 46cm |