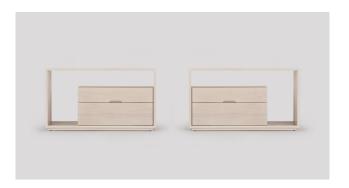

## skram

lineground side table/nightstand #1 L05 / L06

construction, mortise-and-tenon joinery, and mitered corners with matched seams/waterfall edges. Drawers are maple with cork-lined bottoms with soft-closing, concealed runners and recessed, integral pulls. There are 2 standard models. If ordering pairs, specify if units are to be mirrored or matched. Custom sizes, configurations, and materials are available. Residential or contract use.

## skram

| L05 | width 24 / 61cm | depth 15 / 38cm | height 18 / 46cm |
|-----|-----------------|-----------------|------------------|
| L06 | width 32 / 81cm | depth 15 / 38cm | height 18 / 46cm |