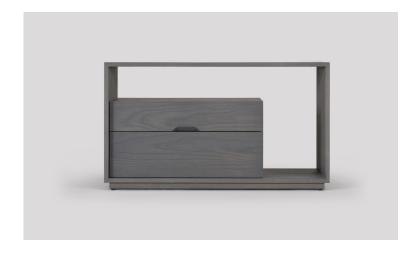

## skram

lineground side table/nightstand #1 L05 / L06

construction, mortise-and-tenon joinery, and mitered corners with matched seams/waterfall edges. Drawers are maple with cork-lined bottoms with soft-closing, concealed runners and recessed, integral pulls. There are 2 standard models. If ordering pairs, specify if units are to be mirrored or matched. Custom sizes, configurations, and materials are available. Residential or contract use.

## skram

| L05 | width 24 / 61cm | depth 15 / 38cm | height 18 / 46cm |
|-----|-----------------|-----------------|------------------|
| L06 | width 32 / 81cm | depth 15 / 38cm | height 18 / 46cm |