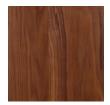

## Timber

WA-N: White Ash, Natural

WA-G: White Ash, Grey

WA-E: White Ash, Ebonized

WA-WW: White Ash, Whitewashed

RWO-N: Rift White Oak, Natural

WAL: Walnut, Natural

custom