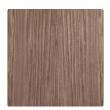

## Timber

WA-N: White Ash, Natural

WA-G: White Ash, Grey

WA-E: White Ash, Ebonized

WA-WW: White Ash, Whitewashed

RWO-N: Rift White Oak, Natural

WAL: Walnut, Natural

custom

Pale Walnut