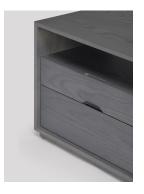

## skram

lineground side table/nightstand #1 L05 / L06

construction, mortise-and-tenon joinery, and mitered corners with matched seams/waterfall edges. Drawers are maple with cork-lined bottoms with soft-closing, concealed runners and recessed, integral pulls. There are 2 standard models. If ordering pairs, specify if units are to be mirrored or matched. Custom sizes, configurations, and materials are available. Residential or contract use.