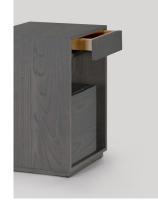

## skram

lineground side table/nightstand #2 L07

The lineground no. 2 side table features solid timber construction, mortise-and-tenon joinery, and mitered corners with matched seams/waterfall edges. Drawers are maple timber with cork-lined bottoms with soft-closing concealed runners and recessed, integral pulls. There is 1 standard model. If ordering pairs, specify if units are to be mirrored or matched. Custom sizes, configurations, and materials are available. Residential or contract use.