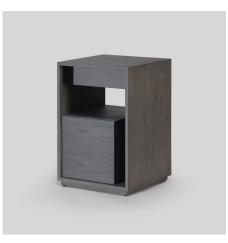

## skram

lineground side table/nightstand #2 L07

The lineground no. 2 side table features solid timber construction, mortise-and-tenon joinery, and mitered corners with matched seams/waterfall edges. Drawers are maple timber with cork-lined bottoms with soft-closing concealed runners and recessed, integral pulls. There is 1 standard model. If ordering pairs, specify if units are to be mirrored or matched. Custom sizes, configurations, and materials are available. Residential or contract use.