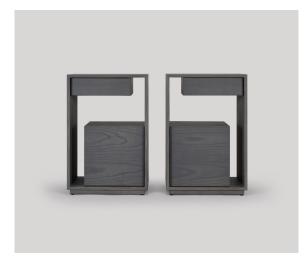

## skram

lineground side table/nightstand #2 L07

The lineground no. 2 side table features solid timber construction, mortise-and-tenon joinery, and mitered corners with matched seams/waterfall edges. Drawers are maple timber with cork-lined bottoms with soft-closing concealed runners and recessed, integral pulls. There is 1 standard model. If ordering pairs, specify if units are to be mirrored or matched. Custom sizes, configurations, and materials are available. Residential or contract use.