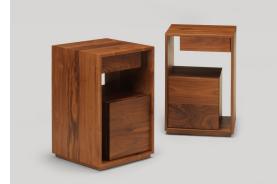

## skram

lineground side table/nightstand #2 L07

The lineground no. 2 side table features solid timber construction, mortise-and-tenon joinery, and mitered corners with matched seams/waterfall edges. Drawers are maple timber with cork-lined bottoms with soft-closing concealed runners and recessed, integral pulls. There is 1 standard model. If ordering pairs, specify if units are to be mirrored or matched. Custom sizes, configurations, and materials are available. Residential or contract use.