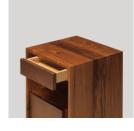

## skram

lineground side table/nightstand #2 L07

The lineground no. 2 side table features solid timber construction, mortise-and-tenon joinery, and mitered corners with matched seams/waterfall edges. Drawers are maple timber with cork-lined bottoms with soft-closing concealed runners and recessed, integral pulls. There is 1 standard model. If ordering pairs, specify if units are to be mirrored or matched. Custom sizes, configurations, and materials are available. Residential or contract use.