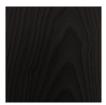

#### Timber

WA-N: White Ash, Natural

WA-G: White Ash, Grey

WA-E: White Ash, Ebonized

WA-WW: White Ash, Whitewashed

WAL: Walnut, Natural

custom

Pale Walnut