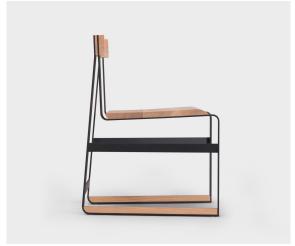

## piedmont #3 chair PC4

The piedmont collection no. 3 is a dining/side chair with a formed steel frame and carved solid timber seat and back. The product is ergonomically-tuned and features contract-grade materials, finishes, and engineering. Standard skram timber and metal finishes available. Custom materials and finishes also available. Residential or contract use.

# skram

**PC4** width 18 / 46cm

depth 19 / 48cm

height 31.5 / 80cm

seat height 18 / 46cm