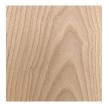

#### Timber

WA-N: White Ash, Natural

WA-G: White Ash, Grey

WA-E: White Ash, Ebonized

WA-WW: White Ash, Whitewashed

WAL: Walnut, Natural

custom

Pale Walnut