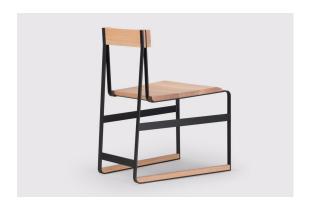

## piedmont #3 chair PC4

The piedmont collection no. 3 is a dining/side chair with a formed steel frame and carved solid timber seat and back. The product is ergonomically-tuned and features contract-grade materials, finishes, and engineering. Standard skram timber and metal finishes available. Custom materials and finishes also available. Residential or contract use.

# skram

**PC4** width 18 / 46cm

depth 19 / 48cm

height 31.5 / 80cm

seat height 18 / 46cm