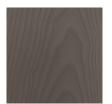

#### Timber

WA-N: White Ash, Natural

WA-G: White Ash, Grey

WA-E: White Ash, Ebonized

WA-WW: White Ash, Whitewashed

WAL: Walnut, Natural

custom

Pale Walnut