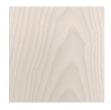

#### Timber

WA-N: White Ash, Natural

WA-G: White Ash, Grey

WA-E: White Ash, Ebonized

WA-WW: White Ash, Whitewashed

WAL: Walnut, Natural

custom

Pale Walnut