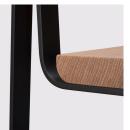

## piedmont #3 chair PC4

The piedmont collection no. 3 is a dining/side chair with a formed steel frame and carved solid timber seat and back. The product is ergonomically-tuned and features contract-grade materials, finishes, and engineering. Standard skram timber and metal finishes available. Custom materials and finishes also available. Residential or contract use.

#### Timber

WA-N: White Ash, Natural

WA-G: White Ash, Grey

WA-E: White Ash, Ebonized

WA-WW: White Ash, Whitewashed

WAL: Walnut, Natural

custom

Pale Walnut