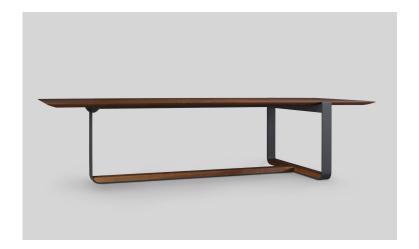

### piedmont conference/dining table

P35

The original piedmont conference/dining table features a rectangular solid timber top. Edge profiles may be flat, reverse bullnose, or wafer undercut (pricing may vary). Spacious accommodation of 10+ persons at standard size. Base is formed steel or bronze with timber detailing to match and adjustable leveler feet. All standard timber and metal finishes available. Contact skram for customization options. Residential use. For meeting and boardroom versions at a large scale and/or fully integrated connectivity and wire management options, please refer to contract version of this product for ordering details.

## skram

**P35** width 120 / 305cm depth 42 / 107cm height 29 / 74cm