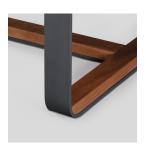

### piedmont conference/dining table

P35

The original piedmont conference/dining table features a rectangular solid timber top. Edge profiles may be flat, reverse bullnose, or wafer undercut (pricing may vary). Spacious accommodation of 10+ persons at standard size. Base is formed steel or bronze with timber detailing to match and adjustable leveler feet. All standard timber and metal finishes available. Contact skram for customization options. Residential use. For meeting and boardroom versions at a large scale and/or fully integrated connectivity and wire management options, please refer to contract version of this product for ordering details.

#### Timber

WA-N: White Ash, Natural

WA-G: White Ash, Grey

WA-E: White Ash, Ebonized

WA-WW: White Ash, Whitewashed

WAL: Walnut, Natural

custom

Pale Walnut

#### Metal

#### Natural

SS4: Brushed Stainless Steel

GML: Gunmetal

DRB: Dark Rubbed Bronze

NRB: Natural Rubbed Bronze