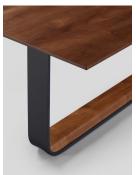

### piedmont conference/dining table

P35

The original piedmont conference/dining table features a rectangular solid timber top. Edge profiles may be flat, reverse bullnose, or wafer undercut (pricing may vary). Spacious accommodation of 10+ persons at standard size. Base is formed steel or bronze with timber detailing to match and adjustable leveler feet. All standard timber and metal finishes available. Contact skram for customization options. Residential use. For meeting and boardroom versions at a large scale and/or fully integrated connectivity and wire management options, please refer to contract version of this product for ordering details.

#### Timber

WA-N: White Ash, Natural

WA-G: White Ash, Grey

WA-E: White Ash, Ebonized

WA-WW: White Ash, Whitewashed

WAL: Walnut, Natural

custom

Pale Walnut

#### Metal

#### Natural

SS4: Brushed Stainless Steel

GML: Gunmetal

DRB: Dark Rubbed Bronze

NRB: Natural Rubbed Bronze