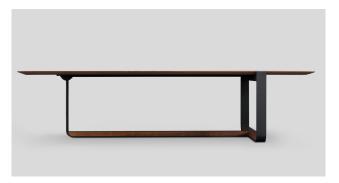

### piedmont conference/dining table

P35

The original piedmont conference/dining table features a rectangular solid timber top. Edge profiles may be flat, reverse bullnose, or wafer undercut (pricing may vary). Spacious accommodation of 10+ persons at standard size. Base is formed steel or bronze with timber detailing to match and adjustable leveler feet. All standard timber and metal finishes available. Contact skram for customization options. Residential use. For meeting and boardroom versions at a large scale and/or fully integrated connectivity and wire management options, please refer to contract version of this product for ordering details.

## skram

**P35** width 120 / 305cm depth 42 / 107cm height 29 / 74cm