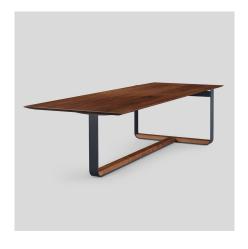

### piedmont conference/dining table

P35

The original piedmont conference/dining table features a rectangular solid timber top. Edge profiles may be flat, reverse bullnose, or wafer undercut (pricing may vary). Spacious accommodation of 10+ persons at standard size. Base is formed steel or bronze with timber detailing to match and adjustable leveler feet. All standard timber and metal finishes available. Contact skram for customization options. Residential use. For meeting and boardroom versions at a large scale and/or fully integrated connectivity and wire management options, please refer to contract version of this product for ordering details.

## skram

**P35** width 120 / 305cm depth 42 / 107cm height 29 / 74cm