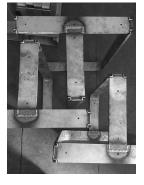

### piedmont pedestal table P33

The piedmont pedestal table features solid timber construction with arcing edges and radiused corners. Client may specify edge profile as reverse bullnose, or wafer undercut. Spacious accommodation of 10+ persons at standard size. Pedestal bases are formed steel or bronze with timber detailing to match and adjustable leveler feet. All standard timber and metal finishes available. Contact skram for customization options. Residential use. For meeting and boardroom versions at a large scale and/or fully integrated connectivity and wire management options, please refer to contract version of this product for ordering details.