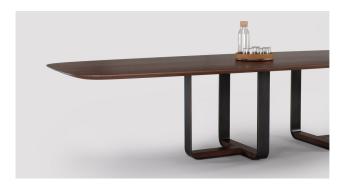

### piedmont pedestal table P33

The piedmont pedestal table features solid timber construction with arcing edges and radiused corners. Client may specify edge profile as reverse bullnose, or wafer undercut. Spacious accommodation of 10+ persons at standard size. Pedestal bases are formed steel or bronze with timber detailing to match and adjustable leveler feet. All standard timber and metal finishes available. Contact skram for customization options. Residential use. For meeting and boardroom versions at a large scale and/or fully integrated connectivity and wire management options, please refer to contract version of this product for ordering details.