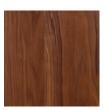

#### Timber

WA-N: White Ash, Natural

WA-G: White Ash, Grey

WA-E: White Ash, Ebonized

WA-WW: White Ash, Whitewashed

WAL: Walnut, Natural

custom

Pale Walnut