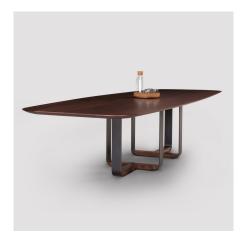

### piedmont pedestal table P33

The piedmont pedestal table features solid timber construction with arcing edges and radiused corners. Client may specify edge profile as reverse bullnose, or wafer undercut. Spacious accommodation of 10+ persons at standard size. Pedestal bases are formed steel or bronze with timber detailing to match and adjustable leveler feet. All standard timber and metal finishes available. Contact skram for customization options. Residential use. For meeting and boardroom versions at a large scale and/or fully integrated connectivity and wire management options, please refer to contract version of this product for ordering details.

## skram

P33 width 120 / 305cm deptl

depth 42 / 107cm

height 29 / 74cm