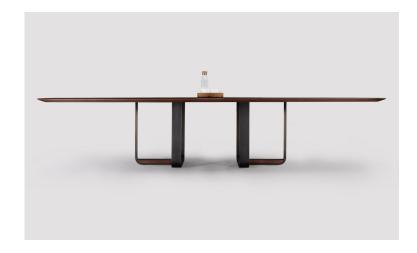

### piedmont pedestal table P33

The piedmont pedestal table features solid timber construction with arcing edges and radiused corners. Client may specify edge profile as reverse bullnose, or wafer undercut. Spacious accommodation of 10+ persons at standard size. Pedestal bases are formed steel or bronze with timber detailing to match and adjustable leveler feet. All standard timber and metal finishes available. Contact skram for customization options. Residential use. For meeting and boardroom versions at a large scale and/or fully integrated connectivity and wire management options, please refer to contract version of this product for ordering details.

## skram

P33 width 120 / 305cm deptl

depth 42 / 107cm

height 29 / 74cm