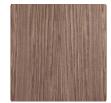

#### Timber

WA-N: White Ash, Natural

WA-G: White Ash, Grey

WA-E: White Ash, Ebonized

WA-WW: White Ash, Whitewashed

WAL: Walnut, Natural

custom

Pale Walnut