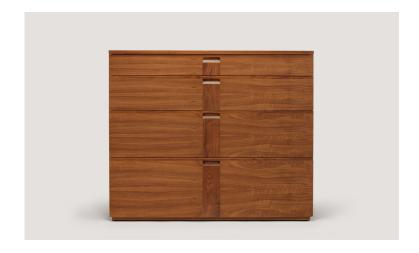

## plainjane bureau PJ4

Plainjane is a 4-drawer bureau in mixed solids and hand book-matched longwood veneers. All edges and corners are reinforced with solid timber for added durability. It features integral, recessed pulls on full-width graduated maple timber drawers with cork-lined bottoms and heavy-duty runners. Custom sizing and finish options are also available. Residential use.

## skram

**PJ4** width 48 / 122cm

depth 18 / 46cm

height 40 / 102cm