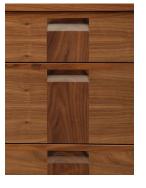

## plainjane bureau PJ4

Plainjane is a 4-drawer bureau in mixed solids and hand book-matched longwood veneers. All edges and corners are reinforced with solid timber for added durability. It features integral, recessed pulls on full-width graduated maple timber drawers with cork-lined bottoms and heavy-duty runners. Custom sizing and finish options are also available. Residential use.