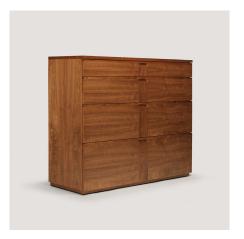

## plainjane bureau PJ4

Plainjane is a 4-drawer bureau in mixed solids and hand book-matched longwood veneers. All edges and corners are reinforced with solid timber for added durability. It features integral, recessed pulls on full-width graduated maple timber drawers with cork-lined bottoms and heavy-duty runners. Custom sizing and finish options are also available. Residential use.

## skram

**PJ4** width 48 / 122cm

depth 18 / 46cm

height 40 / 102cm