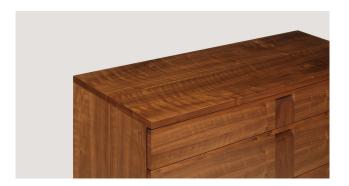

## plainjane bureau PJ4

Plainjane is a 4-drawer bureau in mixed solids and hand book-matched longwood veneers. All edges and corners are reinforced with solid timber for added durability. It features integral, recessed pulls on full-width graduated maple timber drawers with cork-lined bottoms and heavy-duty runners. Custom sizing and finish options are also available. Residential use.

## skram

**PJ4** width 48 / 122cm

depth 18 / 46cm

height 40 / 102cm