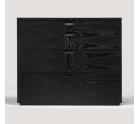

## Veneer

WA-N: White Ash, Natural

RWO-N: Rift White Oak, Natural

F-WAL: Walnut, Figured

WA-E: White Ash, Ebonized

WA-G: White Ash, Grey

WA-WW: White Ash, Whitewashed

SR: Santos Rosewood, Oiled and Waxed

Custom

Pale Walnut