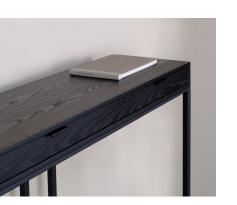

### skram

wishbone 2-drawer high table

The wishbone series 2-drawer high table is available in a variety of veneer and metal finishes. Hardwood veneer longwoods are hand book-matched. Construction is mitered, 'waterfall' edges and mortise-and-tenon joinery. All edges and corners are reinforced with solid timber for added durability. Drawers are solid maple with cork-lined bottoms riding on soft-closing concealed runners and opening via low-profile tab pulls (matched to metal finish). Custom sizes, configurations, and materials are available. Residential or contract use.