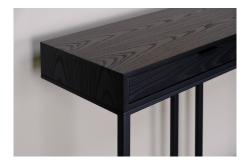

### skram

wishbone 2-drawer high table

The wishbone series 2-drawer high table is available in a variety of veneer and metal finishes. Hardwood veneer longwoods are hand book-matched. Construction is mitered, 'waterfall' edges and mortise-and-tenon joinery. All edges and corners are reinforced with solid timber for added durability. Drawers are solid maple with cork-lined bottoms riding on soft-closing concealed runners and opening via low-profile tab pulls (matched to metal finish). Custom sizes, configurations, and materials are available. Residential or contract use.