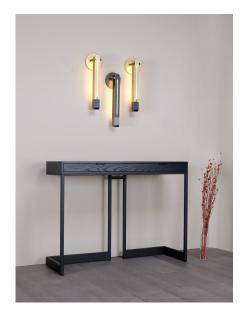

### skram

wishbone 2-drawer high table

The wishbone series 2-drawer high table is available in a variety of veneer and metal finishes. Hardwood veneer longwoods are hand book-matched. Construction is mitered, 'waterfall' edges and mortise-and-tenon joinery. All edges and corners are reinforced with solid timber for added durability. Drawers are solid maple with cork-lined bottoms riding on soft-closing concealed runners and opening via low-profile tab pulls (matched to metal finish). Custom sizes, configurations, and materials are available. Residential or contract use.