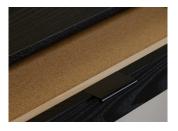

### skram

wishbone 2-drawer high table

The wishbone series 2-drawer high table is available in a variety of veneer and metal finishes. Hardwood veneer longwoods are hand book-matched. Construction is mitered, 'waterfall' edges and mortise-and-tenon joinery. All edges and corners are reinforced with solid timber for added durability. Drawers are solid maple with cork-lined bottoms riding on soft-closing concealed runners and opening via low-profile tab pulls (matched to metal finish). Custom sizes, configurations, and materials are available. Residential or contract use.