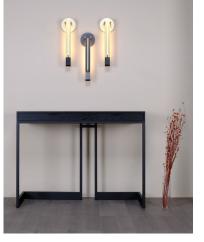

### skram

wishbone 2-drawer high table

The wishbone series 2-drawer high table is available in a variety of veneer and metal finishes. Hardwood veneer longwoods are hand book-matched. Construction is mitered, 'waterfall' edges and mortise-and-tenon joinery. All edges and corners are reinforced with solid timber for added durability. Drawers are solid maple with cork-lined bottoms riding on soft-closing concealed runners and opening via low-profile tab pulls (matched to metal finish). Custom sizes, configurations, and materials are available. Residential or contract use.