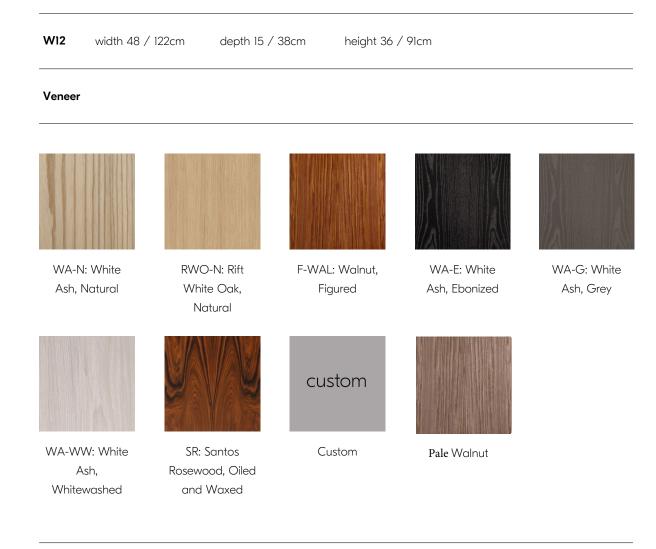

### skram

wishbone 2-drawer high table

The wishbone series 2-drawer high table is available in a variety of veneer and metal finishes. Hardwood veneer longwoods are hand book-matched. Construction is mitered, 'waterfall' edges and mortise-and-tenon joinery. All edges and corners are reinforced with solid timber for added durability. Drawers are solid maple with cork-lined bottoms riding on soft-closing concealed runners and opening via low-profile tab pulls (matched to metal finish). Custom sizes, configurations, and materials are available. Residential or contract use.

### Metal