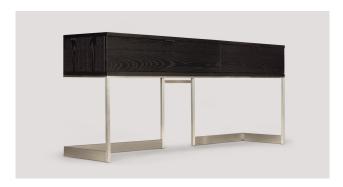

### wishbone container-sideboard W47

The wishbone container sideboard is offered in a variety of veneer and metal finishes. Standard configuration is with 2 graduated drawers on left and I flap door on right with I adjustable shelf. Hardwood veneer longwoods are hand book-matched. Construction is mitered, 'waterfall' edges and mortise-and-tenon joinery. All edges and corners are reinforced with solid timber for added durability. Drawers are solid maple with cork-lined bottoms riding on soft-closing concealed runners and opening via low-profile tab pulls (matched to metal finish). Custom sizes, configurations, and materials are available. Residential or contract use.

## skram

W47 width 84 / 213cm depth 20 / 51cm

height 36 / 91cm