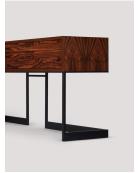

### wishbone container-sideboard W47

The wishbone container sideboard is offered in a variety of veneer and metal finishes. Standard configuration is with 2 graduated drawers on left and I flap door on right with I adjustable shelf. Hardwood veneer longwoods are hand book-matched. Construction is mitered, 'waterfall' edges and mortise-and-tenon joinery. All edges and corners are reinforced with solid timber for added durability. Drawers are solid maple with cork-lined bottoms riding on soft-closing concealed runners and opening via low-profile tab pulls (matched to metal finish). Custom sizes, configurations, and materials are available. Residential or contract use.