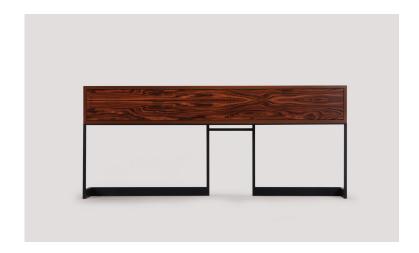

### wishbone container-sideboard W47

The wishbone container sideboard is offered in a variety of veneer and metal finishes. Standard configuration is with 2 graduated drawers on left and I flap door on right with I adjustable shelf. Hardwood veneer longwoods are hand book-matched. Construction is mitered, 'waterfall' edges and mortise-and-tenon joinery. All edges and corners are reinforced with solid timber for added durability. Drawers are solid maple with cork-lined bottoms riding on soft-closing concealed runners and opening via low-profile tab pulls (matched to metal finish). Custom sizes, configurations, and materials are available. Residential or contract use.

## skram

W47 width 84 / 213cm depth 20 / 51cm

height 36 / 91cm