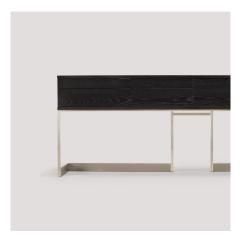

### wishbone container-sideboard W47

The wishbone container sideboard is offered in a variety of veneer and metal finishes. Standard configuration is with 2 graduated drawers on left and I flap door on right with I adjustable shelf. Hardwood veneer longwoods are hand book-matched. Construction is mitered, 'waterfall' edges and mortise-and-tenon joinery. All edges and corners are reinforced with solid timber for added durability. Drawers are solid maple with cork-lined bottoms riding on soft-closing concealed runners and opening via low-profile tab pulls (matched to metal finish). Custom sizes, configurations, and materials are available. Residential or contract use.

#### Veneer

WA-N: White Ash, Natural

RWO-N: Rift White Oak, Natural

F-WAL: Walnut, Figured

WA-E: White Ash, Ebonized

WA-G: White Ash, Grey

WA-WW: White Ash, Whitewashed

SR: Santos Rosewood, Oiled and Waxed