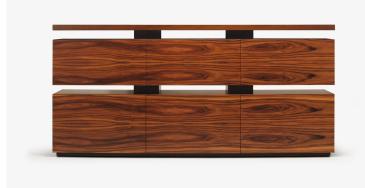

## skram

wishbone credenza W51

The wishbone credenza is offered in a variety of veneer and metal finishes. Standard configuration is with 6 drawers (3 per tier). Hardwood veneer longwoods are hand book-matched. Construction is mitered, 'waterfall' edges and mortise-and-teonon joinery. All edges and corners are reinforced with solid timber for added durability. Drawers are solid maple with cork-lined bottoms riding on soft-closing concealed runners and opening via recessed, integral pulls. Optionally, lower drawers may be outfitted with file bars. Custom sizes, configurations, and materials are available. Residential or contract use.

## skram

W51 depth 18 / 46cm width 78 / 198cm height 36 / 91cm Veneer WA-N: White RWO-N: Rift F-WAL: Walnut, WA-E: White WA-G: White Ash, Natural White Oak, Figured Ash, Ebonized Ash, Grey Natural custom WA-WW: White SR: Santos Custom Pale Walnut Ash, Rosewood, Oiled Whitewashed and Waxed