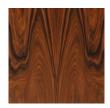

#### Veneer

WA-N: White Ash, Natural

RWO-N: Rift White Oak, Natural

F-WAL: Walnut, Figured

WA-E: White Ash, Ebonized

WA-G: White Ash, Grey

WA-WW: White Ash, Whitewashed

SR: Santos Rosewood, Oiled and Waxed