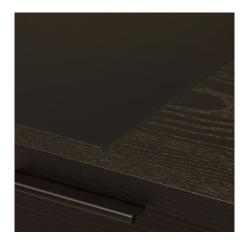

### wishbone drawer desk W26 / W27

Skram's original wishbone drawer desk is offered in 2 standard models and a variety of hand book-matched veneers and metal finishes. Hardwood veneer longwoods are hand book-matched. Construction is mitered with 'waterfall' edges and mortise-and-tenon joinery. All edges and corners are reinforced with solid timber for added durability. These models have three drawers in solid maple with cork-lined bottoms riding on soft-closing concealed runners and opening via low-profile tab pulls (matched to metal finish). The W26 & W27 desk drawers also include integrated machined cork pencil trays. Integrated connectivity and wire management options are available for this product. Custom sizes, configurations, and materials are available. Residential or contract use.

#### Veneer

WA-N: White Ash, Natural

RWO-N: Rift White Oak, Natural

F-WAL: Walnut, Figured

WA-E: White Ash, Ebonized

WA-G: White Ash, Grey

WA-WW: White Ash, Whitewashed

SR: Santos Rosewood, Oiled and Waxed