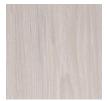

#### Veneer

WA-N: White Ash, Natural

RWO-N: Rift White Oak, Natural

F-WAL: Walnut, Figured

WA-E: White Ash, Ebonized

WA-G: White Ash, Grey

WA-WW: White Ash, Whitewashed

SR: Santos Rosewood, Oiled and Waxed