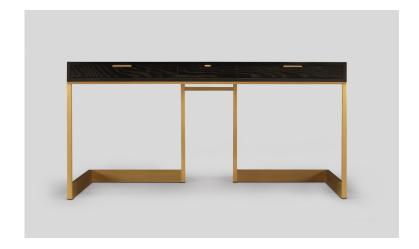

### wishbone drawer desk W26 / W27

Skram's original wishbone drawer desk is offered in 2 standard models and a variety of hand book-matched veneers and metal finishes. Hardwood veneer longwoods are hand book-matched. Construction is mitered with 'waterfall' edges and mortise-and-tenon joinery. All edges and corners are reinforced with solid timber for added durability. These models have three drawers in solid maple with cork-lined bottoms riding on soft-closing concealed runners and opening via low-profile tab pulls (matched to metal finish). The W26 & W27 desk drawers also include integrated machined cork pencil trays. Integrated connectivity and wire management options are available for this product. Custom sizes, configurations, and materials are available. Residential or contract use.

# skram

| W26 | width 60 / 152cm | depth 30 / 76cm | height 29.5 / 75cm | leg cl. 24.63 / 63cm |
|-----|------------------|-----------------|--------------------|----------------------|
| W27 | width 72 / 183cm | depth 36 / 91cm | height 29.5 / 75cm | leg cl. 24.63 / 63cm |