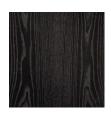

#### Veneer

WA-N: White Ash, Natural

RWO-N: Rift White Oak, Natural

F-WAL: Walnut, Figured

WA-E: White Ash, Ebonized

WA-G: White Ash, Grey

WA-WW: White Ash, Whitewashed

SR: Santos Rosewood, Oiled and Waxed