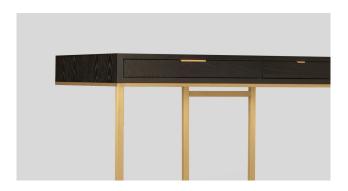

### wishbone drawer desk W26 / W27

Skram's original wishbone drawer desk is offered in 2 standard models and a variety of hand book-matched veneers and metal finishes. Hardwood veneer longwoods are hand book-matched. Construction is mitered with 'waterfall' edges and mortise-and-tenon joinery. All edges and corners are reinforced with solid timber for added durability. These models have three drawers in solid maple with cork-lined bottoms riding on soft-closing concealed runners and opening via low-profile tab pulls (matched to metal finish). The W26 & W27 desk drawers also include integrated machined cork pencil trays. Integrated connectivity and wire management options are available for this product. Custom sizes, configurations, and materials are available. Residential or contract use.

# skram

| W26 | width 60 / 152cm | depth 30 / 76cm | height 29.5 / 75cm | leg cl. 24.63 / 63cm |
|-----|------------------|-----------------|--------------------|----------------------|
| W27 | width 72 / 183cm | depth 36 / 91cm | height 29.5 / 75cm | leg cl. 24.63 / 63cm |