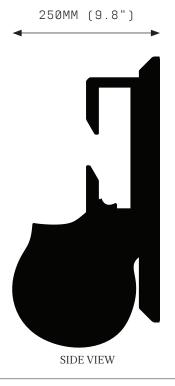

### SPECIFICATIONS

Ordering Code: NEP.WS

 ${\tt Lamp:}$ 

G4 12V LED 2.5W 2700K

Lumens: 300 LM

Voltage: 12V DC

Watts: 5W

Weight: Approx. 5 kg