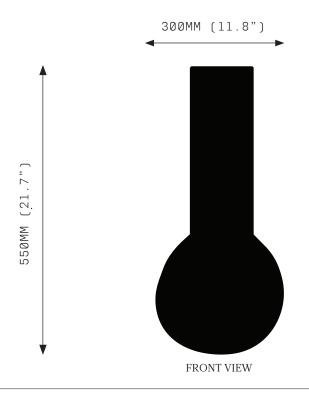

### SPECIFICATIONS

Ordering Code: NEP.WS

 ${\tt Lamp:}$ 

G4 12V LED 2.5W 2700K

Lumens: 300 LM

Voltage: 12V DC

Watts: 5W

Weight: Approx. 5 kg