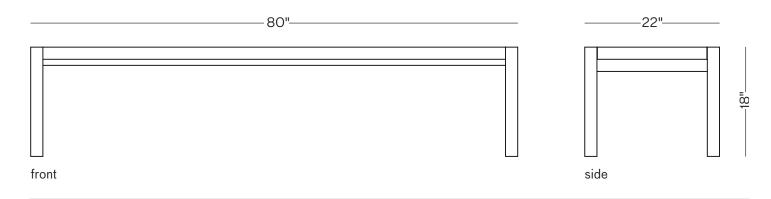

rring the line between indoors and outdoors, the Fryman collection is equally comfortable in both settings. With a choice of stone to set the tenor and a powder-coated or polished chrome structure, the Fryman collection strikes the delicate balance between functionality and timelessness.

## **SPECIFICATIONS**

Indoor version is offered in powder-coated or polished chrome steel with an upholstered top. Outdoor version is offered in powder-coated stainless steel with an upholstered top. Bases are available in a flat putty, flat black or flat white powder coat finish, and in polished chrome. Powder coat finishes also available in custom colors. Upholstered tops may be sourced COM, COL, or suggested fabrics and leather. (COM requirements = 5 yards).

## TOTAL DIMENSIONS

W 80" D 22" H 18"