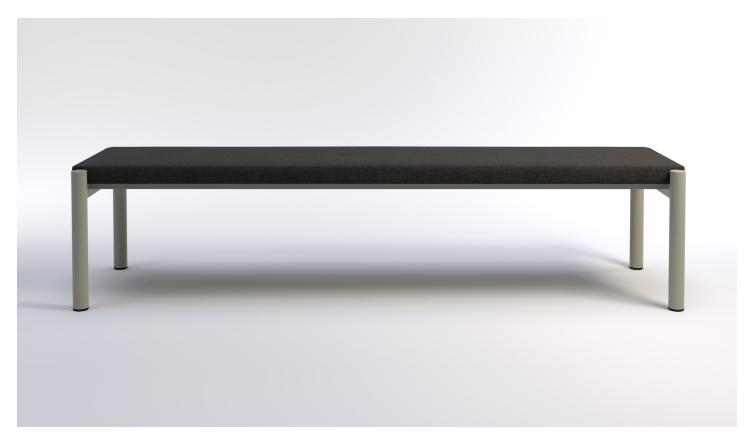

## **PRODUCT**

Blurring the line between indoors and outdoors, the Fryman collection is equally comfortable in both settings. With a choice of stone to set the tenor and a powder-coated or polished chrome structure, the Fryman collection strikes the delicate balance between functionality and timelessness.

## **SPECIFICATIONS**

Indoor version is offered in powder-coated or polished chrome steel with an upholstered top. Outdoor version is offered in powder-coated stainless steel with an upholstered top. Bases are available in a flat putty, flat black or flat white powder coat finish, and in polished chrome. Powder coat finishes also available in custom colors. Upholstered tops may be sourced COM, COL, or suggested fabrics and leather. (COM requirements = 5 yards).