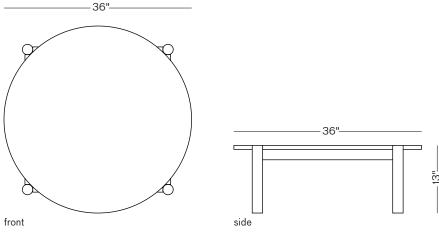

## **PRODUCT**

Blurring the line between indoors and outdoors, the Fryman collection is equally comfortable in both settings. With a choice of stone to set the tenor and a powder-coated or polished chrome structure, the Fryman collection strikes the delicate balance between functionality and timelessness.

## **SPECIFICATIONS**

Indoor version is offered in powder-coated or polished chrome steel with stone top. Outdoor version is offered in powder-coated stainless steel with stone top. Bases are available in a flat putty, flat black or flat white powder coat finish, and in polished chrome. Powder coat finishes also available in custom colors. Travertine, white carrara, or negro marquina marble top. Marble available with polished or honed finish.

## TOTAL DIMENSIONS

Dia 36" H 13"