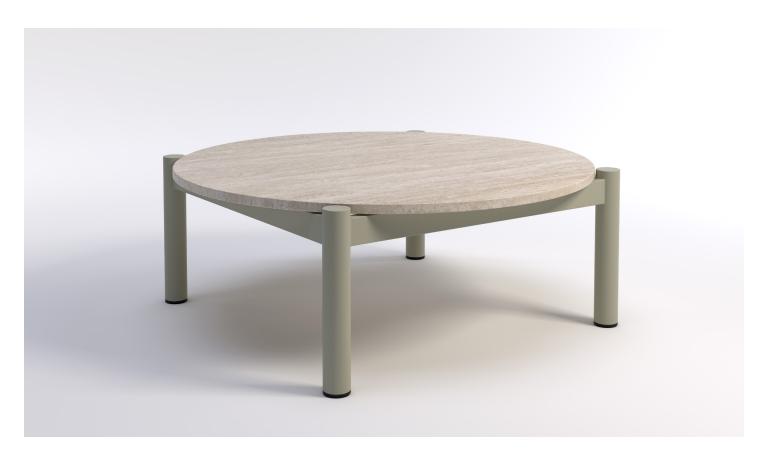

## **PRODUCT**

Blurring the line between indoors and outdoors, the Fryman collection is equally comfortable in both settings. With a choice of stone to set the tenor and a powder-coated or polished chrome structure, the Fryman collection strikes the delicate balance between functionality and timelessness.

## **SPECIFICATIONS**

Indoor version is offered in powder-coated or polished chrome steel with stone top. Outdoor version is offered in powder-coated stainless steel with stone top. Bases are available in a flat putty, flat black or flat white powder coat finish, and in polished chrome. Powder coat finishes also available in custom colors. Travertine, white carrara, or negro marquina marble top. Marble available with polished or honed finish.