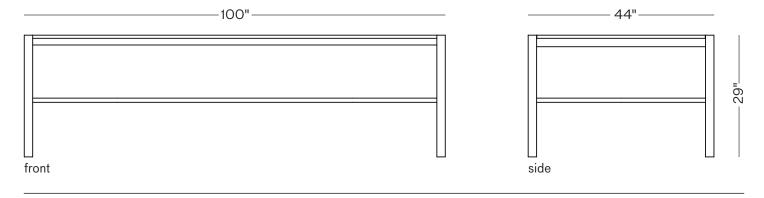

## TOTAL DIMENSIONS

W 100" D 44" H 29"

PHASE DESIGN

twentieth sales@twentieth.net

323.904.1200

www.twentieth.gallery