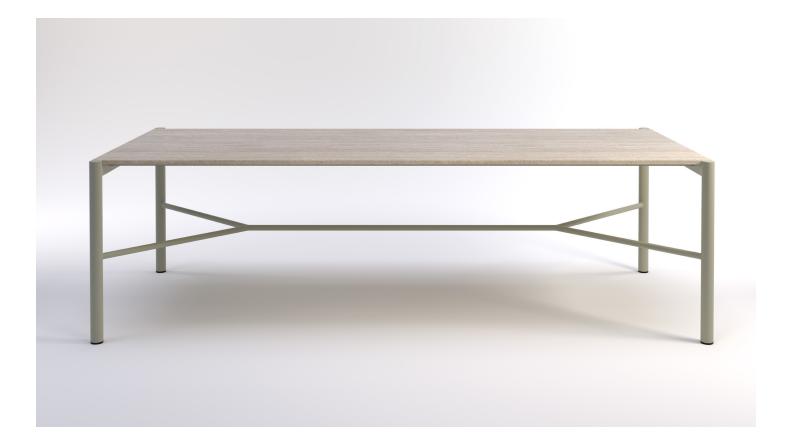

## PRODUCT

Blurring the line between indoors and outdoors, the Fryman collection is equally comfortable in both settings. With a choice of stone to set the tenor and a powder-coated or polished chrome structure, the Fryman collection strikes the delicate balance between functionality and timelessness.

## SPECIFICATIONS

Indoor version is offered in powder-coated or polished chrome steel with stone top. Outdoor version is offered in powder-coated stainless steel with stone top. Bases are available in a flat putty, flat black or flat white powder coat finish, and in polished chrome. Powder coat finishes also available in custom colors. Travertine, white carrara, or negro marquina marble top. Marble available with polished or honed finish.