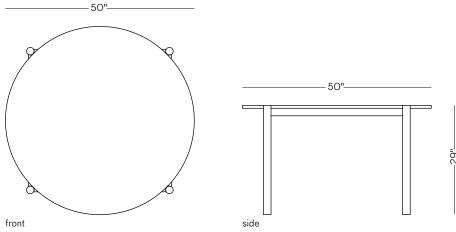

## **PRODUCT**

Blurring the line between indoors and outdoors, the Fryman collection is equally comfortable in both settings. With a choice of stone to set the tenor and a powder-coated or polished chrome structure, the Fryman collection strikes the delicate balance between functionality and timelessness.

## **SPECIFICATIONS**

Indoor version is offered in powder-coated or polished chrome steel with stone top. Outdoor version is offered in powder-coated stainless steel with stone top. Bases are available in a flat putty, flat black or flat white powder coat finish, and in polished chrome. Powder coat finishes also available in custom colors. Travertine, white carrara, or negro marquina marble top. Marble available with polished or honed finish.

## TOTAL DIMENSIONS

Dia 50" H 29"