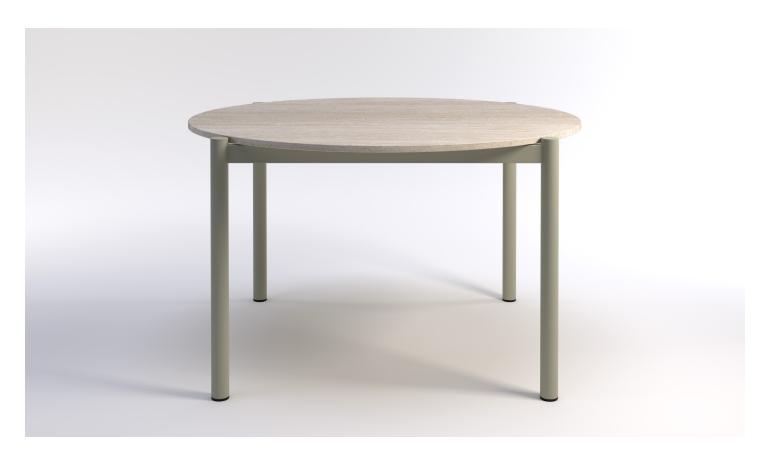

## **PRODUCT**

Blurring the line between indoors and outdoors, the Fryman collection is equally comfortable in both settings. With a choice of stone to set the tenor and a powder-coated or polished chrome structure, the Fryman collection strikes the delicate balance between functionality and timelessness.

## **SPECIFICATIONS**

Indoor version is offered in powder-coated or polished chrome steel with stone top. Outdoor version is offered in powder-coated stainless steel with stone top. Bases are available in a flat putty, flat black or flat white powder coat finish, and in polished chrome. Powder coat finishes also available in custom colors. Travertine, white carrara, or negro marquina marble top. Marble available with polished or honed finish.