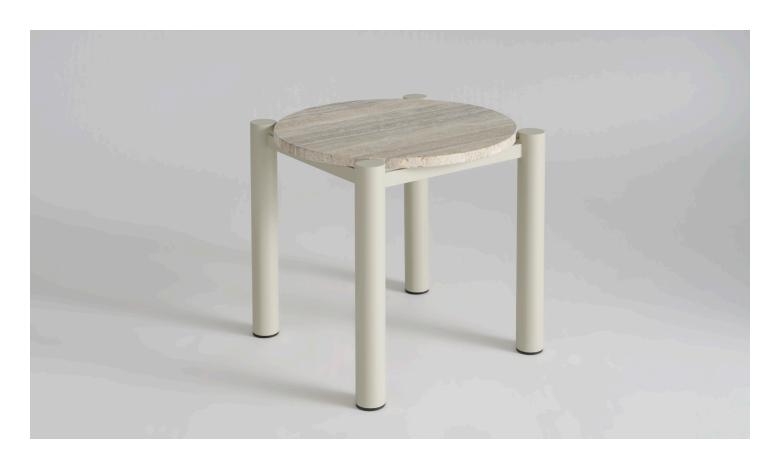

## **PRODUCT**

Blurring the line between indoors and outdoors, the Fryman collection is equally comfortable in both settings. With a choice of stone to set the tenor and a powder-coated or polished chrome structure, the Fryman collection strikes the delicate balance between functionality and timelessness.

## **SPECIFICATIONS**

Indoor version is offered in powder-coated or polished chrome steel with stone top. Outdoor version is offered in powder-coated stainless steel with stone top. Bases are available in a flat putty, flat black or flat white powder coat finish, and in polished chrome. Powder coat finishes also available in custom colors. Travertine, white carrara, or negro marquina marble top. Marble available with polished or honed finish.

## TOTAL DIMENSIONS

Dia 18" H 16"