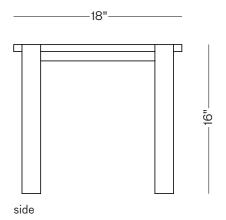

## **PRODUCT**

Blurring the line between indoors and outdoors, the Fryman collection is equally comfortable in both settings. With a choice of stone to set the tenor and a powder-coated or polished chrome structure, the Fryman collection strikes the delicate balance between functionality and timelessness.

## **SPECIFICATIONS**

Indoor version is offered in powder-coated or polished chrome steel with stone top. Outdoor version is offered in powder-coated stainless steel with stone top. Bases are available in a flat putty, flat black or flat white powder coat finish, and in polished chrome. Powder coat finishes also available in custom colors. Travertine, white carrara, or negro marquina marble top. Marble available with polished or honed finish.

## TOTAL DIMENSIONS

Dia 18" H 16"