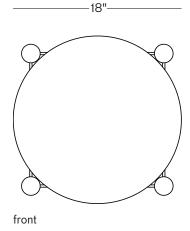

## **PRODUCT**

Blurring the line between indoors and outdoors, the Fryman collection is equally comfortable in both settings. With a choice of stone to set the tenor and a powder-coated or polished chrome structure, the Fryman collection strikes the delicate balance between functionality and timelessness.

## **SPECIFICATIONS**

Indoor version is offered in powder-coated or polished chrome steel with stone top. Outdoor version is offered in powder-coated stainless steel with stone top. Bases are available in a flat putty, flat black or flat white powder coat finish, and in polished chrome. Powder coat finishes also available in custom colors. Travertine, white carrara, or negro marquina marble top. Marble available with polished or honed finish.

## TOTAL DIMENSIONS

Dia 18" H 16"