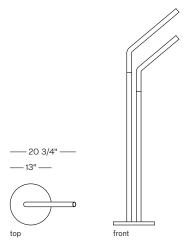

| PRODUCT                                                                                                                                                                                                                                                                             | SPECIFICATIONS                                                                                                                                                                             | TOTAL DIMENSIONS                 |  |
|-------------------------------------------------------------------------------------------------------------------------------------------------------------------------------------------------------------------------------------------------------------------------------------|--------------------------------------------------------------------------------------------------------------------------------------------------------------------------------------------|----------------------------------|--|
| Part floor lamp, part conversation piece, the fully<br>swiveling arms of the Open Mic Light allow for endless<br>shapes and sculptural compositions. Included tube<br>filament bulbs give off an intriguing orange glow, yet<br>the fixture is compatible with any screw-base bulb. | Floor light with fully swiveling arms. Arms available in<br>smoked brass, burnt copper, or polished chrome. Base<br>available in flat black, flat white, or custom colors<br>upon request. | W 20 3/4" D 13" H 69" (with arms |  |