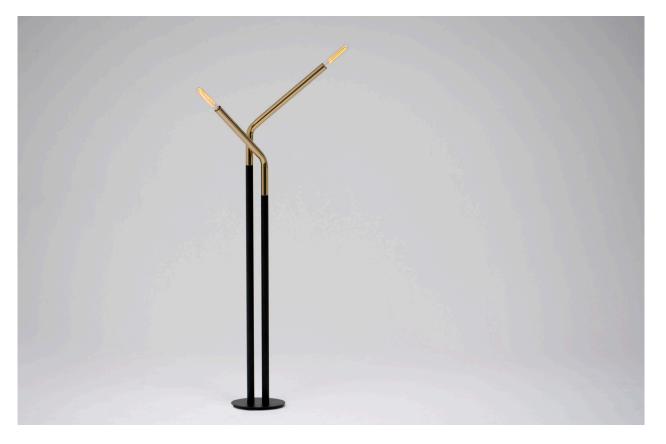

| PRODUCT                                                                                                                                                                                                                                                                             | SPECIFICATIONS                                                                                                                                                                             | TOTAL DIMENSIONS                 |  |
|-------------------------------------------------------------------------------------------------------------------------------------------------------------------------------------------------------------------------------------------------------------------------------------|--------------------------------------------------------------------------------------------------------------------------------------------------------------------------------------------|----------------------------------|--|
| Part floor lamp, part conversation piece, the fully<br>swiveling arms of the Open Mic Light allow for endless<br>shapes and sculptural compositions. Included tube<br>filament bulbs give off an intriguing orange glow, yet<br>the fixture is compatible with any screw-base bulb. | Floor light with fully swiveling arms. Arms available in<br>smoked brass, burnt copper, or polished chrome. Base<br>available in flat black, flat white, or custom colors<br>upon request. | W 20 3/4" D 13" H 69" (with arms |  |