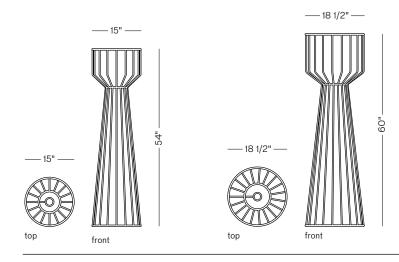

## PRODUCT

The Wired Floor Lights add drama and intrigue to any environment. The shell of the two Wired Side Tables function as the housing for the lighting element and stretch from there to the floor, creating a commanding presence. The lights are available in two lengths; 54" and 60" towers. By experimenting with different bulbs, dramatic shadow effects can be created. Indoor use only.

## SPECIFICATIONS

Solid steel bar available in gloss or flat black and white powder coat, polished chrome, burnt copper, or smoked brass finish. Powder coat finishes are available in custom colors.

## TOTAL DIMENSIONS

Dia 15" H 54" Dia 18 1/2" H 60"





## twentieth