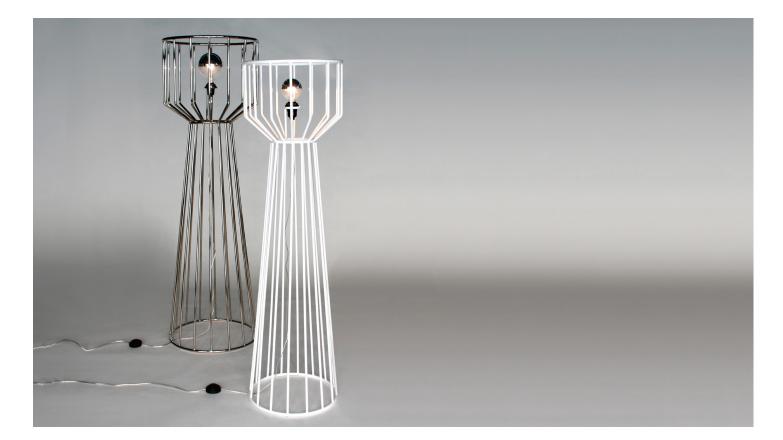

## PRODUCT

The Wired Floor Lights add drama and intrigue to any environment. The shell of the two Wired Side Tables function as the housing for the lighting element and stretch from there to the floor, creating a commanding presence. The lights are available in two lengths; 54" and 60" towers. By experimenting with different bulbs, dramatic shadow effects can be created. Indoor use only.

## SPECIFICATIONS

Solid steel bar available in gloss or flat black and white powder coat, polished chrome, burnt copper, or smoked brass finish. Powder coat finishes are available in custom colors.